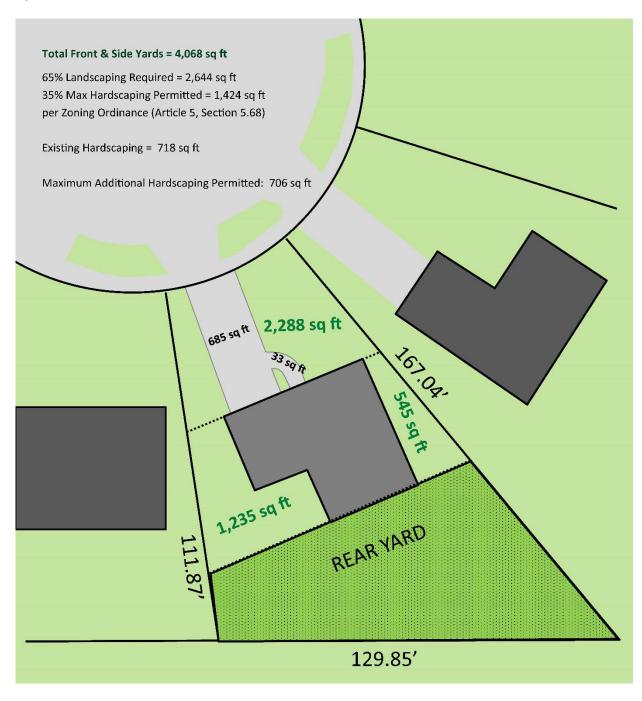

## RIGHT-OF-WAY (ROW) PERMIT SUBMITTAL CHECKLIST CITY OF SOUTHFIELD ENGINEERING DEPARTMENT February 2025

| Apply for | Engineering Right-of-Way (ROW) Permit through BS&A & upload:                                                                                                                                                                                                                                                                                            |   |
|-----------|---------------------------------------------------------------------------------------------------------------------------------------------------------------------------------------------------------------------------------------------------------------------------------------------------------------------------------------------------------|---|
|           | Scaled sketch reflecting compliance with the City's Hardscaping Lot Coverage Requirement (only required if there is a net increase in hard surfaced areas or private property; contact the Engineering Department with questions 248-794810)  Include scaled aerial or sketch of the property  Provide limits/area calculations of front and side yards | n |
|           | <ul> <li>Show proposed and permitted (35% max) amount of hardscaping (see<br/>example below)</li> </ul>                                                                                                                                                                                                                                                 | , |
|           | Acknowledgement of Hardscaping Lot Coverage Requirement (SEE BELOW)                                                                                                                                                                                                                                                                                     |   |
|           | Indicate scope of project below (check all that apply) with square footages as needed:                                                                                                                                                                                                                                                                  |   |
|           | 4" Sidewalk:sq ft.                                                                                                                                                                                                                                                                                                                                      |   |
|           | 6" Sidewalk: sq ft.                                                                                                                                                                                                                                                                                                                                     |   |
|           | Drive Approach: sq ft.                                                                                                                                                                                                                                                                                                                                  |   |
|           | Curbcut                                                                                                                                                                                                                                                                                                                                                 |   |
|           | Culvert/Ditch Enclosure                                                                                                                                                                                                                                                                                                                                 |   |
|           | Storm Sewer Tap                                                                                                                                                                                                                                                                                                                                         |   |
|           | See <u>Engineering Fee Schedule</u> > ROW Permit; fees will be assessed after submittal, and you will receive a link to pay online                                                                                                                                                                                                                      |   |
|           | Please Note: For drive approaches within County (Oakland County Road Commission) or State (MDOT) Rights-of-Way, applicant to apply directly to an receive approval from that agency <b>ONLY</b> (Southfield approval not required); t determine jurisdiction of ROW, refer to the <u>City of Southfield Primary Road Jurisdiction Map (PDF)</u> .       |   |

## ACKNOWLEDGEMENT OF HARDSCAPING LOT COVERAGE REQUIREMENT

Per Article 5, Section 5.68 of the Southfield City Code (the Zoning Ordinance):

All areas of developed single family property that are not covered by buildings and hard surfaced areas such as driveways, patios, swimming pools, tennis courts, and other permitted outdoor activity areas, shall be landscaped as defined in Article 2, Section 5.7, Paragraph (1), and further, not less than sixty-five (65%) percent of all front and side yards shall be landscaped.

SEE EXAMPLE ON NEXT PAGE

I, \_\_\_\_\_\_\_, acknowledge the aforementioned information and will comply with all City regulations pertaining to residential development within the City of Southfield.