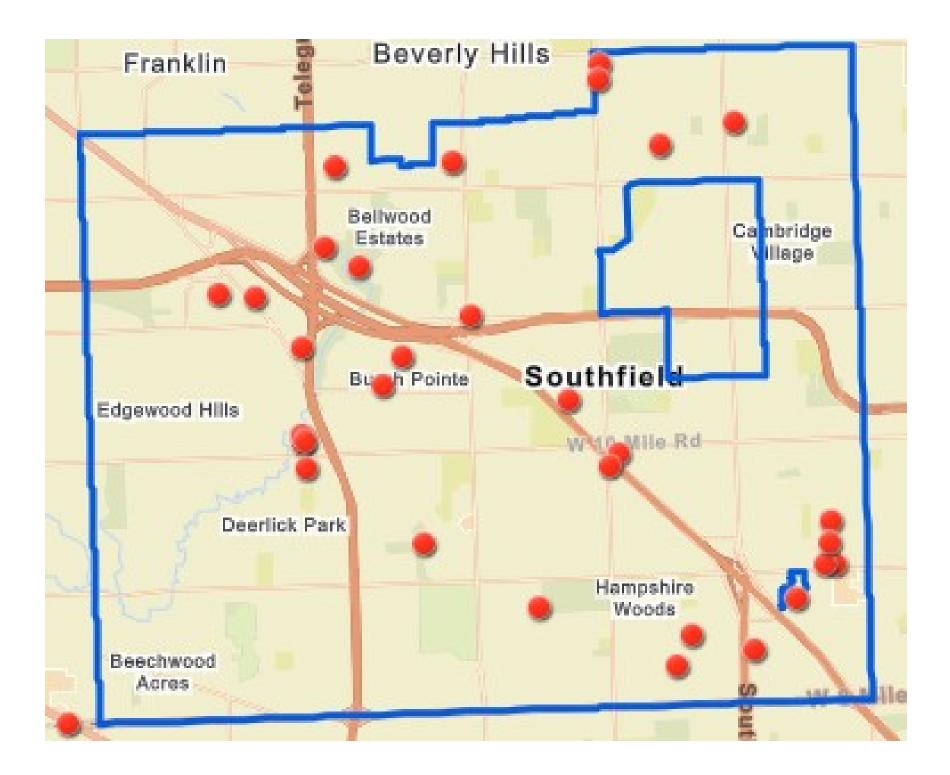

| Automobile Thefts:                                    |                         |                             |                                                                                                    |
|-------------------------------------------------------|-------------------------|-----------------------------|----------------------------------------------------------------------------------------------------|
| Date/Time                                             | Address (block range)   | Year, Make, Model           | Details                                                                                            |
| From 6/30/24 at 5:00<br>AM to 6/30/24 at 7:00<br>AM   | 16000 Oxley Rd.         | 2017 Chevrolet<br>Corvette  | The victim reported his vehicle to be stolen between the listed date/times.                        |
| From 6/28/24 at 10:00<br>PM to 6/29/24 at<br>11:49 AM | 29000 Lancaster Dr.     | 2019 Kia Sportage           | The victim reported her vehicle to be stolen between the listed date/times.                        |
| From 6/28/24 at 9:00<br>PM to 6/28/24 at<br>10:30 PM  | 23000 Park Place Dr.    | 2020 Kia Sportage           | The victim reported her vehicle to be stolen between the listed date/times.                        |
| 6/28/24 at 3:55 PM                                    | 16000 W Nine Mile Rd.   | 2016 Nissan Rogue           | The victim reported her vehicle as stolen from the listed area.                                    |
| From 6/28/24 at 2:24<br>AM to 6/28/24 at 8:29<br>AM   | 21000 Avon Ln.          | 2023 Jeep Grand<br>Cherokee | The victim reported her vehicle as stolen from the listed area between the listed date/times.      |
| From 6/27/24 at 9:00<br>PM to 6/28/24 at 6:11<br>AM   | 23000 Providence Dr.    | 2020 Hyundai<br>Tuscan      | The victim reported his vehicle as stolen from the listed area between the listed date/times.      |
| From 6/27/24 at 3:43<br>AM to 6/27/24 at 3:46<br>AM   | 24000 Northwestern Hwy. | 2017 Jeep Patriot           | The victim reported his vehicle as stolen from the listed area between the listed date/times.      |
| From 6/25/24 at 10:00<br>PM to 6/26/24 at 9:00<br>AM  | 27000 Franklin Rd.      | 2017 Hyundai<br>Tucson      | The victim reported his vehicle as stolen from the listed area between the listed date/times.      |
| From 6/25/24 at 11:35<br>PM to 6/26/24 at 9:00<br>AM  | 23000 Riverside Dr.     | 2011 Hyundai<br>Sonata      | The victim reported his vehicle as stolen from the listed area between the listed date/times.      |
| 6/26/24 at 5:15 AM<br>ATTEMPT                         | 27000 Lahser Rd.        | 2016 Jeep Compass           | The victim had his vehicle broken into and stolen.<br>Neighbors observed an individual pushing the |

|                                                       |                                                                                          |                             | vehicle down the street and startled the suspect who ran off.                                                                    |
|-------------------------------------------------------|------------------------------------------------------------------------------------------|-----------------------------|----------------------------------------------------------------------------------------------------------------------------------|
| From 6/26/24 at 12:00<br>AM to 6/27/24 at<br>12:00 PM | 29000 Chelmsford Rd.                                                                     | 2020 Jeep Grand<br>Cherokee | The victim had her vehicle stolen from the listed area between the listed date/times.                                            |
| 6/26/24 at 2:36 AM                                    | 17000 Magnolia Pkwy.                                                                     | 2021 Jeep Grand<br>Cherokee | The victim reported his vehicle as stolen from the listed area.                                                                  |
| From 6/25/24 at 10:00<br>PM to 6/26/24 at 8:00<br>AM  | 19000 Melrose Ave.                                                                       | 2015 BMW 328                | The victim had her vehicle taken from her place of residence between the listed date/times.                                      |
| From 6/25/24 at 8:15<br>AM to 6/25/24 at 6:49<br>PM   | 3000 Town Ctr.                                                                           | 2014 Jeep Grand<br>Cherokee | The victim had his vehicle stolen from the listed area between the listed date/times.                                            |
| From 6/24/24 at 7:00<br>PM to 6/25/524 at<br>6:00 AM  | 23000 Riverview Dr.                                                                      | 2015 Dodge<br>Charger       | The victim had her vehicle stolen from the listed area between the listed date/times.                                            |
| From 6/24/24 at 4:10<br>PM to 6/24/24 at 4:20<br>PM   | 27000 Franklin Rd.                                                                       | 2021 Dodge<br>Challenger    | The victim had his vehicle stolen from the listed area between the listed date/times.                                            |
|                                                       | icle running unattended<br>our vehicle is viewable if possil<br>ailable security devices | ble                         |                                                                                                                                  |
| Larceny:                                              |                                                                                          | 1                           |                                                                                                                                  |
| Date/Time                                             | Address (block range)                                                                    | Item Taken                  | Details                                                                                                                          |
| 6/29/24 at 7:22 PM                                    | 19000 W Thirteen Mile<br>Rd.                                                             | Monies and Fanny Pack       | The victim had the listed items stolen from her<br>vehicle. The suspect broke out the window due<br>to the vehicle being locked. |
| 6/29/24 at 4:24 PM                                    | 30000 Evergreen Rd.                                                                      | Sunglasses and purse        | The victim had the listed items stolen from her                                                                                  |

|                                                       |                            |                                    | vehicle. The suspect broke out the window due to the vehicle being locked.                                                       |
|-------------------------------------------------------|----------------------------|------------------------------------|----------------------------------------------------------------------------------------------------------------------------------|
| From 6/29/24 at<br>12:00 PM to 6/30/24<br>at 12:00 AM | 26000 W Eight Mile Rd.     | Catalytic Converter                | The business had a catalytic converter cut and stolen from a company truck.                                                      |
| 6/29/24 at 9:54 AM                                    | 25000 Grodan Dr.           | Nothing                            | The multiple victims had their vehicles broken<br>into and rummaged through. No items were<br>missing at the time of the report. |
| 6/29/24 at 3:41 AM                                    | 26000 Telegraph Rd.        | Nothing                            | The victim had their vehicles window broken out<br>and rummaged through. No items were missing<br>at the time of the report.     |
| From 6/28/24 at<br>7:00 PM to 6/29/24<br>at 6:00 AM   | 23000 Coach Light Dr.      | License Plate                      | The victim had his license plate stolen from his vehicle between the listed date/times.                                          |
| From 6/28/24 at<br>11:30 AM to 6/29/24<br>at 5:30 AM  | 24000 Primrose Ln.         | Monies and Social<br>Security Card | The victim had the following items stolen from her vehicle between the listed date/times.                                        |
| From 6/26/24 at<br>6:30 PM to 6/27/24<br>7:25 AM      | 29000 Laurel Woods<br>Dr.  | Front Tires                        | The victim had his vehicles two front tires stolen between the listed date/times.                                                |
| 6/26/24 at 11:30 AM                                   | 24000 Northwestern<br>Hwy  | iPhone                             | The victim had his phone stolen while on a job site.                                                                             |
| From 6/24/24 at<br>5:40 PM to 6/24/24<br>at 6:30 PM   | 28000 Telegraph Rd.        | Firearm                            | The victim had his firearm stolen from his vehicle between the listed date/times.                                                |
| From 6/24/24 at<br>6:45 AM to 6/24/24<br>at 3:20 PM   | 26000 Northwestern<br>Hwy. | Stereo                             | The victim had her stereo stolen from her vehicle between the listed date/times.                                                 |
| 6/24/24 at 3:00 PM                                    | 16000 North Park Dr.       | Catalytic Converter                | The victim walked outside and found 2<br>individuals under her vehicle attempting to cut<br>off her catalytic converter.         |