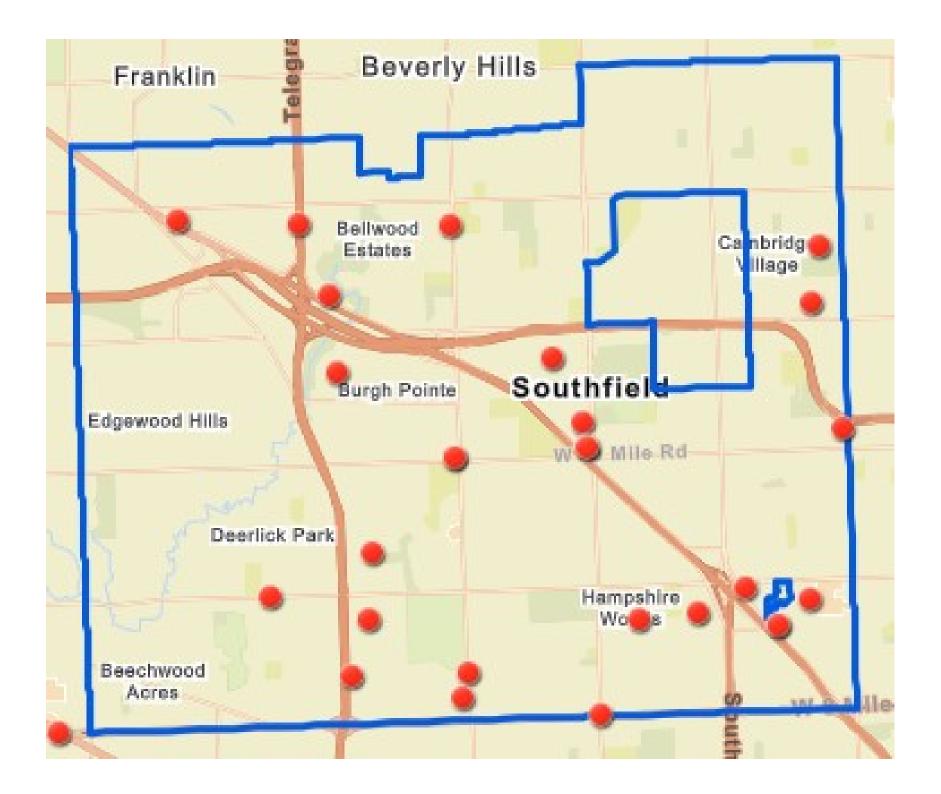

|                                                                               | fts:                                                              |                                                                      |                                                                                                                                                                                                                                                                                                                                                                                             |
|-------------------------------------------------------------------------------|-------------------------------------------------------------------|----------------------------------------------------------------------|---------------------------------------------------------------------------------------------------------------------------------------------------------------------------------------------------------------------------------------------------------------------------------------------------------------------------------------------------------------------------------------------|
| Date/Time                                                                     | Address (block rang                                               | ge) Year, Make, Model                                                | Details                                                                                                                                                                                                                                                                                                                                                                                     |
| From 5/14/24 at 5:00                                                          | 16000 Roanoke St.                                                 | 2017 Dodge                                                           | The victim had their vehicle stolen near the listed                                                                                                                                                                                                                                                                                                                                         |
| PM to 5/15/24 at 8:30                                                         | 1                                                                 | Journey                                                              | area, between the listed date/times.                                                                                                                                                                                                                                                                                                                                                        |
| AM                                                                            |                                                                   |                                                                      |                                                                                                                                                                                                                                                                                                                                                                                             |
| From 5/17/24 at 8:00                                                          |                                                                   | 2017 Kia Optima                                                      | The victim had their vehicle stolen near the listed                                                                                                                                                                                                                                                                                                                                         |
| PM to 5/18/24 at 8:10                                                         | 1                                                                 |                                                                      | area, between the listed date/times. The vehicle                                                                                                                                                                                                                                                                                                                                            |
| AM                                                                            |                                                                   |                                                                      | was later recovered.                                                                                                                                                                                                                                                                                                                                                                        |
| From 5/19/24 at 12:00                                                         |                                                                   |                                                                      | The victim returned to his vehicle and found that                                                                                                                                                                                                                                                                                                                                           |
| AM to 5/19/24 at 6:30                                                         | )                                                                 | Challenger                                                           | the steering column had been removed and                                                                                                                                                                                                                                                                                                                                                    |
| AM                                                                            |                                                                   |                                                                      | wires were exposed consistent with vehicles that                                                                                                                                                                                                                                                                                                                                            |
| ATTEMPT<br>Tips:                                                              |                                                                   |                                                                      | are found to be stolen. Report only.                                                                                                                                                                                                                                                                                                                                                        |
|                                                                               | vailable security devices                                         |                                                                      |                                                                                                                                                                                                                                                                                                                                                                                             |
| Larceny:                                                                      |                                                                   |                                                                      |                                                                                                                                                                                                                                                                                                                                                                                             |
| Larceny:<br>Date/Time                                                         | Address (block range)                                             | Item Taken                                                           | Details                                                                                                                                                                                                                                                                                                                                                                                     |
|                                                                               | Address (block range)<br>21000 Telegraph Rd.                      | Item Taken<br>U.S. Currency and Jewelry                              | Details<br>The victim was involved in a crash and had a tow                                                                                                                                                                                                                                                                                                                                 |
| Date/Time                                                                     |                                                                   |                                                                      |                                                                                                                                                                                                                                                                                                                                                                                             |
| Date/Time                                                                     |                                                                   |                                                                      | The victim was involved in a crash and had a tow                                                                                                                                                                                                                                                                                                                                            |
| Date/Time                                                                     |                                                                   |                                                                      | The victim was involved in a crash and had a tow company tow his vehicle. Upon receiving his                                                                                                                                                                                                                                                                                                |
| Date/Time                                                                     | 21000 Telegraph Rd.                                               |                                                                      | The victim was involved in a crash and had a tow<br>company tow his vehicle. Upon receiving his<br>vehicle back, the victim reported that monies and                                                                                                                                                                                                                                        |
| Date/Time<br>5/13/24 at 2:07 PM                                               | 21000 Telegraph Rd.                                               | U.S. Currency and Jewelry                                            | The victim was involved in a crash and had a tow<br>company tow his vehicle. Upon receiving his<br>vehicle back, the victim reported that monies and<br>jewelry were taken from his car.                                                                                                                                                                                                    |
| Date/Time<br>5/13/24 at 2:07 PM                                               | 21000 Telegraph Rd.                                               | U.S. Currency and Jewelry                                            | The victim was involved in a crash and had a tow<br>company tow his vehicle. Upon receiving his<br>vehicle back, the victim reported that monies and<br>jewelry were taken from his car.<br>The victim reported his designer glasses were                                                                                                                                                   |
| Date/Time<br>5/13/24 at 2:07 PM<br>5/13/24 at 11:43 AM                        | 21000 Telegraph Rd.<br>28000 Telegraph Rd.                        | U.S. Currency and Jewelry<br>Designer glasses                        | The victim was involved in a crash and had a tow<br>company tow his vehicle. Upon receiving his<br>vehicle back, the victim reported that monies and<br>jewelry were taken from his car.<br>The victim reported his designer glasses were<br>taken from a locked locker at the business.                                                                                                    |
| Date/Time<br>5/13/24 at 2:07 PM<br>5/13/24 at 11:43 AM                        | 21000 Telegraph Rd.<br>28000 Telegraph Rd.                        | U.S. Currency and Jewelry<br>Designer glasses                        | The victim was involved in a crash and had a tow<br>company tow his vehicle. Upon receiving his<br>vehicle back, the victim reported that monies and<br>jewelry were taken from his car.<br>The victim reported his designer glasses were<br>taken from a locked locker at the business.<br>The victim reported his hoodie and car keys were                                                |
| Date/Time<br>5/13/24 at 2:07 PM<br>5/13/24 at 11:43 AM<br>5/13/24 at 11:27 AM | 21000 Telegraph Rd.<br>28000 Telegraph Rd.<br>28000 Telegraph Rd. | U.S. Currency and Jewelry<br>Designer glasses<br>Hoodie and Car Keys | The victim was involved in a crash and had a tow<br>company tow his vehicle. Upon receiving his<br>vehicle back, the victim reported that monies and<br>jewelry were taken from his car.<br>The victim reported his designer glasses were<br>taken from a locked locker at the business.<br>The victim reported his hoodie and car keys were<br>taken from a locked locker at the business. |

| From 5/14/24 at     | 27000 Northwestern                | Clothing, Jewelry,      | The victim had several friends bring individuals to |
|---------------------|-----------------------------------|-------------------------|-----------------------------------------------------|
| 9:00 PM to 5/15/24  | Hwy.                              | Perfume and Electronics | the hotel room she rented. When the individuals     |
| at 11:00 AM         |                                   |                         | left the room, the victim noticed the following     |
|                     |                                   |                         | listed items missing.                               |
| 5/14/24 at 10:24 PM | 20000 Lahser Rd.                  | Amazon box/delivery     | The victim had an Amazon delivered to her           |
|                     |                                   |                         | apartment building. Upon returning home, the        |
|                     |                                   |                         | boxes were gone/stolen.                             |
| 5/15/24 at 9:53 PM  | 17000 W Nine Mile Rd.             | Food                    | An individual took items from the store without     |
|                     |                                   |                         | paying for them.                                    |
| From 5/16/24 at     | 20000 Knob Woods Dr.              | Wheels and Tires        | The victim parked his vehicle in the listed area    |
| 6:30 PM to 5/17/24  |                                   |                         | and upon returning to his car he noticed his        |
| at 6:30 AM          |                                   |                         | wheels and tires to be missing.                     |
| Tips:               | is locked at all times and valuab | 1                       |                                                     |

Ensure your vehicle is locked at all times and valuables are out of sight.
Thieves wait for the right time and will move quickly
Even if playing sports at a park ensure your vehicle is locked

| Armed Robbery                                                                                                                                                                                                                                                                               | •                     |                       |                                                                                                                                                                                                                                                                                                                                                                                                                                                                                           |  |  |
|---------------------------------------------------------------------------------------------------------------------------------------------------------------------------------------------------------------------------------------------------------------------------------------------|-----------------------|-----------------------|-------------------------------------------------------------------------------------------------------------------------------------------------------------------------------------------------------------------------------------------------------------------------------------------------------------------------------------------------------------------------------------------------------------------------------------------------------------------------------------------|--|--|
| Date/Time                                                                                                                                                                                                                                                                                   | Address (block range) | Item Taken            | Details                                                                                                                                                                                                                                                                                                                                                                                                                                                                                   |  |  |
| N/A                                                                                                                                                                                                                                                                                         |                       |                       |                                                                                                                                                                                                                                                                                                                                                                                                                                                                                           |  |  |
| <ul> <li>Tips:</li> <li>Always be aware of your surroundings and report suspicious incidents or persons to your local police.</li> <li>If something doesn't appear right or someone looks like they are up to no good, call the police immediately</li> <li>Trust your intuition</li> </ul> |                       |                       |                                                                                                                                                                                                                                                                                                                                                                                                                                                                                           |  |  |
| Weapons Offense:                                                                                                                                                                                                                                                                            |                       |                       |                                                                                                                                                                                                                                                                                                                                                                                                                                                                                           |  |  |
| 5/16/24 at 2:51 PM                                                                                                                                                                                                                                                                          | 22000 W Ten Mile Rd   | Fight/Weapons Offense | Southfield Officers responded to a fight and<br>attempted to pull over the vehicle involved. One<br>of the passengers exited the vehicle when it<br>stopped and ran with a rifle in his hand. Officers<br>located the suspect and placed him into custody<br>without issue and also retrieved the rifle.<br>Through interviews, it was found that another<br>family member was in possession of the rifle<br>during the fight. Both individuals were taken into<br>custody without issue. |  |  |
| Tips:<br>Always be aware of your surroundings and report suspicious incidents or persons to your local police                                                                                                                                                                               |                       |                       |                                                                                                                                                                                                                                                                                                                                                                                                                                                                                           |  |  |

| Date/Time             | Address (block range)                                                         | Method of Entry | Description/Suspect Information                       |
|-----------------------|-------------------------------------------------------------------------------|-----------------|-------------------------------------------------------|
|                       |                                                                               |                 |                                                       |
| N/A                   |                                                                               |                 |                                                       |
|                       | le items in windows when closed for l<br>l Police Crime Prevention Bureau for |                 | 8) 796-5409                                           |
| <b>Home Invasion:</b> |                                                                               |                 |                                                       |
| Date/Time             | Address (block range)                                                         | Method of Entry | Description/Suspect Information                       |
| 5/16/24 at 6:00 PM    | 28000 Fairfax St.                                                             | Front door      | Upon returning to his home, the victim found that his |
| to 5/16/24 at 9:30    |                                                                               |                 | front door was open and multiple items were missing   |
| PM                    |                                                                               |                 | from his home. (Television and gaming system).        |
| 5/17/24 at 8:17 PM    | 25000 W Eight Mile Rd.                                                        | Front door      | The victim's ex kicked in the door while with her new |
|                       |                                                                               |                 | significant other. The victim received multiple       |
|                       |                                                                               |                 | lacerations from the suspect after fighting the ex.   |
|                       |                                                                               |                 | Officers responded to the scene and arrested the      |
|                       |                                                                               |                 | suspect without issue.                                |
| Tips:                 |                                                                               |                 |                                                       |